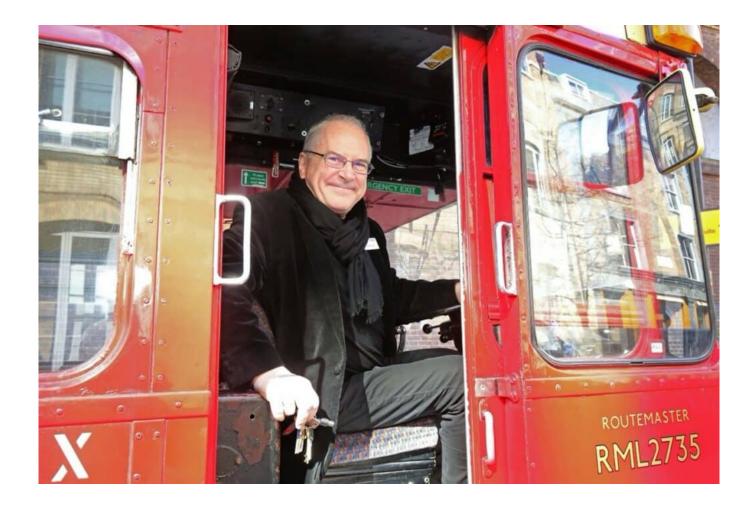

# Sir Peter Hendy CBE as your Bus Driver

Back by popular demand. Network Rail Chair, Sir Peter Hendy CBE will take up to 64 colleagues, friends, or clients out on his own Routemaster bus to see the key sights of London – a unique and not to be forgotten experience.