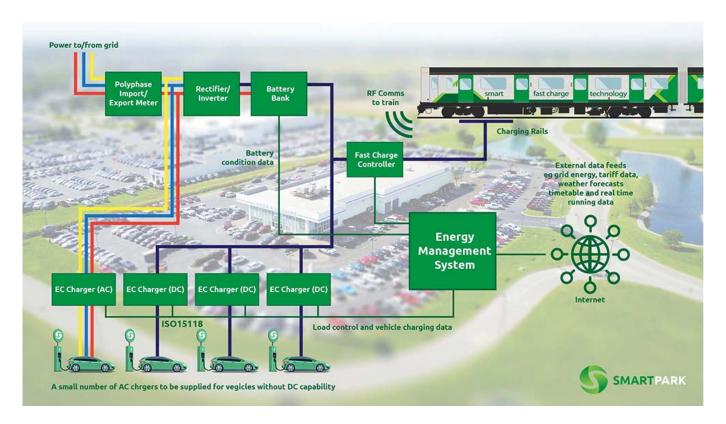

Being based in station car parks means Smart Park solves many of these problems – it helps road and rail to work together to provide green, seamless journeys, helping to introduce better and easier charging systems for road users and matching them into rail services. Mobility as a Service becomes a reality.

Smart Park facilitates the final move from fossil fuel to sustainable electricity because its power storage banks can increase the number of EV charging points at stations, without affecting the local grid, and enable the introduction of a battery train, which cuts operational and maintenance costs when replacing a comparable diesel unit.

Smart Park is designed to bring benefits to both people and the environment. So, the power storage banks can act as back-up when the grid is constrained; the parking tariffs can be configured to support local residents and workers at a lower cost; and, as well as taking second-use batteries and extending their life, it can use renewables to create a truly green and circular system.